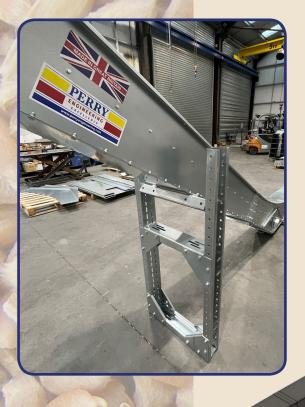

## Fully Adjustable Support Legs Concept-Design-Manufacture

- Widths up to 500mm
- Suits most chain & flight or belt conveyors with a flanged base or side panel.
- Simple clamping plates; no drilling required.
- All galvanised.
- Fully adjustable angle of incline.
- Short horizontal support for ground mounted conveyors adjustable from 70mm to 225mm height.
- Inclined support stands from 205mm to 1,000mm, 1,500mm, 2,500mm.
- Reduce costly time on site making support brackets.