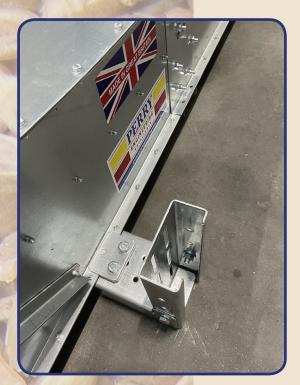

## Fully Adjustable Support Legs Concept-Design-Manufacture

- Widths up to 500mm
- Suits most chain & flight or belt conveyors with a flanged base or side panel.
- Simple clamping plates; no drilling required.
- All galvanised.
- Fully adjustable angle of incline.
- Short horizontal support for ground mounted conveyors adjustable from 70mm to 225mm height.
- Inclined support stands from 205mm to 1,000mm, 1,500mm, 2,500mm.
- Reduce costly time on site making support brackets.